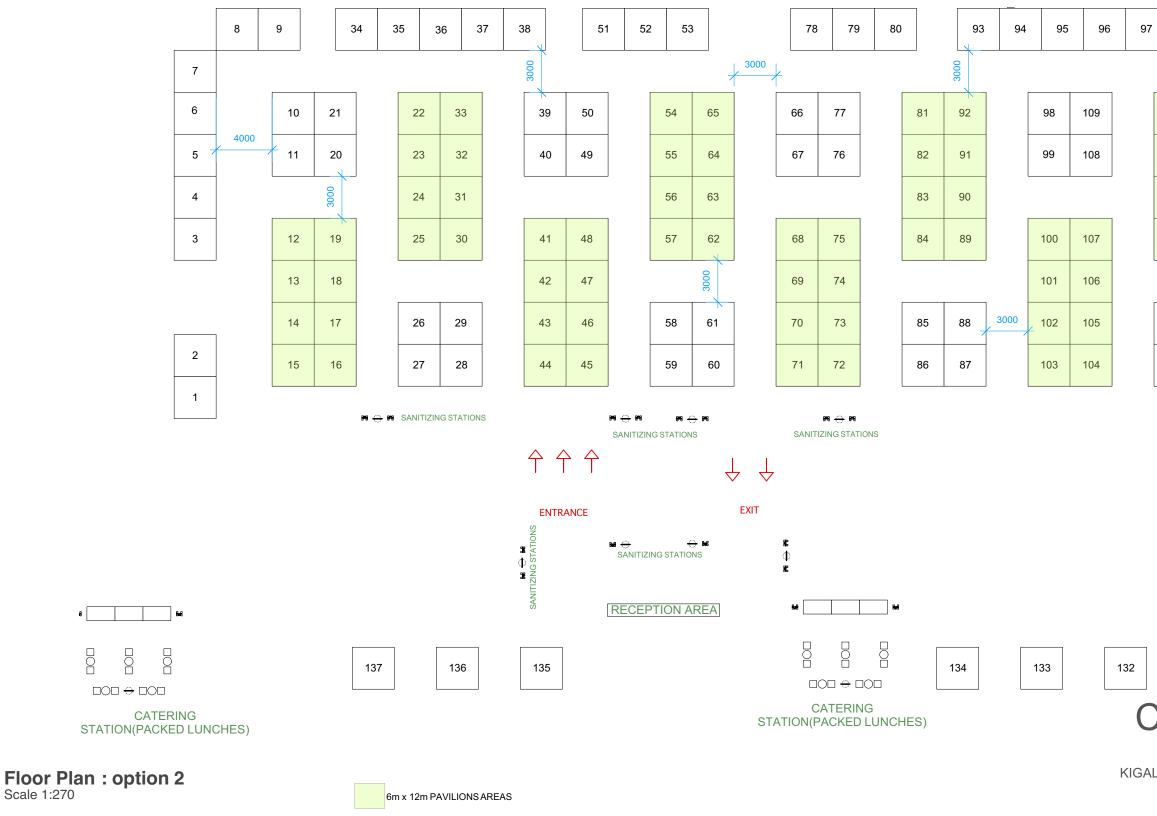

ACT CONFERENCE 2022

AE:Alastair Stead **DESIGNER:** Rene' Fielies

DWG NO: 015.D 2021 DWG DATE: 07.10.2022 JOB NO:

**SCANDISPI** 

Scale 1:270

© 2016 - This proposal and design used in this concept are each subject to the national and international copyright laws for the protection of intellectual property rights. It is not allowed to duplicate or hand out this concept and design or any part of it to third parties. Please note that any dissemination to third parties, distribution or copying of this concept and design is prohibited. All dimensions and relevant details to be checked by production and pre-built prior to construction on site. All dimensions are given in mm. Any discrepancies are to be reported to the designer immediately. No changes are to be made to this design without the approval of the designer. Colours and graphics are represented as close as possible but may differ from the cortical fielded product. actual finished product.